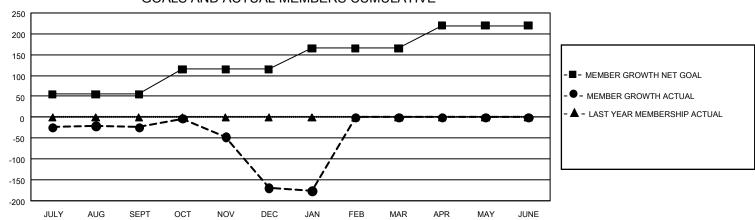

## GMT MONTHLY MEMBERSHIP PROGRESS REPORT

Results as of: 1/31/2020

GMT Constitutional Area 8, Group C

GMT: OPEN

REPORT DOES NOT INCLUDE CLUBS IN UNDISTRICTED AREAS.

| Clubs                 |               |           |               | Members               |                         |                         |                                                    |  |
|-----------------------|---------------|-----------|---------------|-----------------------|-------------------------|-------------------------|----------------------------------------------------|--|
| RESULTS FOR 2019-2020 |               |           |               | RESULTS FOR 2019-2020 |                         |                         |                                                    |  |
| QUARTER               | NEW CLUB GOAL | NEW CLUBS | DROPPED CLUBS | QUARTER MEM           | IBER GROWTH NET<br>GOAL | MEMBER GROWTH<br>ACTUAL | DROPPED<br>MEMBERS ACTUAL<br>(including transfers) |  |
| JULY/AUG/SEPT         | 3             | 0         | 3             | JULY/AUG/SEPT         | 165                     | 69                      | 77                                                 |  |
| OCT/NOV/DEC           | 3             | 0         | 4             | OCT/NOV/DEC           | 180                     | 59                      | 199                                                |  |
| JAN/FEB/MAR           | 3             | 0         | 1             | JAN/FEB/MAR           | 150                     | 22                      | 23                                                 |  |
| APR/MAY/JUNE          | 6             | 0         | 0             | APR/MAY/JUNE          | 165                     | 0                       | 0                                                  |  |

## GOALS AND ACTUAL MEMBERS CUMULATIVE

| DROPPED CLUBS: 8  |     | 54 CLUBS OF 141 ADDED 1 OR MORE<br>NEW MEMBERS | GENDER DISTRIBUTION  MALE 1,186 (55.11%) |              |     |
|-------------------|-----|------------------------------------------------|------------------------------------------|--------------|-----|
| DROPPED MEMBERS   |     |                                                | FEMALE                                   | 966 (44.89%) |     |
| DECEASED          | 20  | CLICK HERE FOR CLIMIN ATIVE                    | TOTAL FAMILY UNIT MEMBERS                |              | 581 |
| CLUB CANCELLED 64 |     | CLICK HERE FOR CUMULATIVE MEMBERSHIP DATA      | FAMILY MEMBERS BAYING HALF BUES          |              | 301 |
| OTHER             | 215 |                                                | FAMILY MEMBERS PAYING HALF DUES          |              | 301 |
| TOTAL             | 299 |                                                |                                          |              |     |