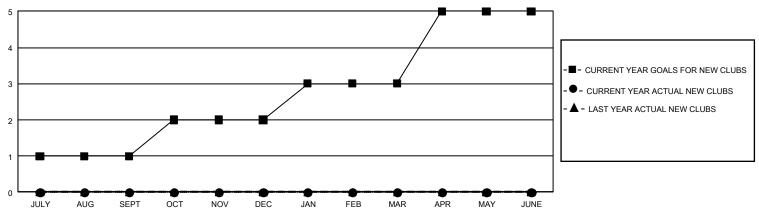

## GMT MONTHLY MEMBERSHIP PROGRESS REPORT

Results as of: 1/31/2020

GMT Constitutional Area 8, Group C

GMT: OPEN

REPORT DOES NOT INCLUDE CLUBS IN UNDISTRICTED AREAS.

| Clubs                 |               |           |               | Members               |                         |                         |                                                    |  |
|-----------------------|---------------|-----------|---------------|-----------------------|-------------------------|-------------------------|----------------------------------------------------|--|
| RESULTS FOR 2019-2020 |               |           |               | RESULTS FOR 2019-2020 |                         |                         |                                                    |  |
| QUARTER               | NEW CLUB GOAL | NEW CLUBS | DROPPED CLUBS | QUARTER MEM           | IBER GROWTH NET<br>GOAL | MEMBER GROWTH<br>ACTUAL | DROPPED<br>MEMBERS ACTUAL<br>(including transfers) |  |
| JULY/AUG/SEPT         | 3             | 0         | 3             | JULY/AUG/SEPT         | 165                     | 69                      | 77                                                 |  |
| OCT/NOV/DEC           | 3             | 0         | 4             | OCT/NOV/DEC           | 180                     | 59                      | 199                                                |  |
| JAN/FEB/MAR           | 3             | 0         | 1             | JAN/FEB/MAR           | 150                     | 22                      | 23                                                 |  |
| APR/MAY/JUNE          | 6             | 0         | 0             | APR/MAY/JUNE          | 165                     | 0                       | 0                                                  |  |

## GOALS AND ACTUAL NEW CLUBS CUMULATIVE